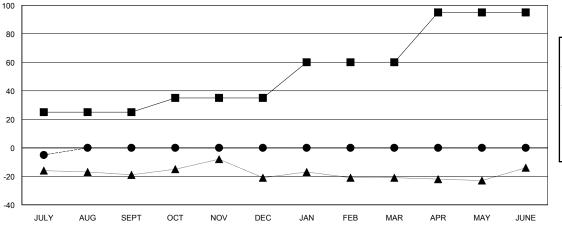

## GOALS AND ACTUAL MEMBERS CUMULATIVE

| - <b>=</b> - 1 | MEMBER GROV  | VTH NET GO  | AL     |  |
|----------------|--------------|-------------|--------|--|
| -•-            | MEMBER GROV  | NTH ACTUAL  |        |  |
| - 🛦 -          | LAST YEAR ME | EMBERSHIP A | ACTUAL |  |
|                |              |             |        |  |
|                |              |             |        |  |
|                |              |             |        |  |