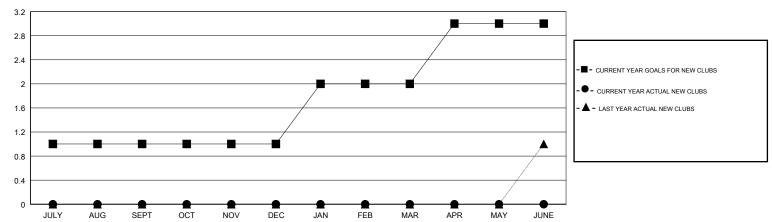

## GOALS AND ACTUAL NEW CLUBS CUMULATIVE

0 0 JULY/AUG/SEPT 0 OCT/NOV/DEC 0 0 1 JAN/FEB/MAR 0 0 APR/MAY/JUNE

25 2 6 JULY/AUG/SEPT 10 0 0 OCT/NOV/DEC 25 0 0 JAN/FEB/MAR 0 35 0 APR/MAY/JUNE